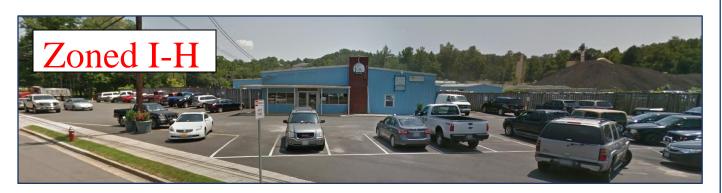

# For Lease

Available 30-60 days

2.78 acres usable fenced land and buildings

3301 Old Pickett Rd, Fairfax City, VA, rare close in location

--- Heavy Industrial Land and Buildings ---

#### 3301 Old Pickett Road, Fairfax VA

~ 2.78 acres land area, Heavy Industrial zoned, Fairfax City
Main building 15,400 sf (100 x 100 - 10,000 warehouse + 5,400 offices),
+ 2,500 in two smaller shop buildings