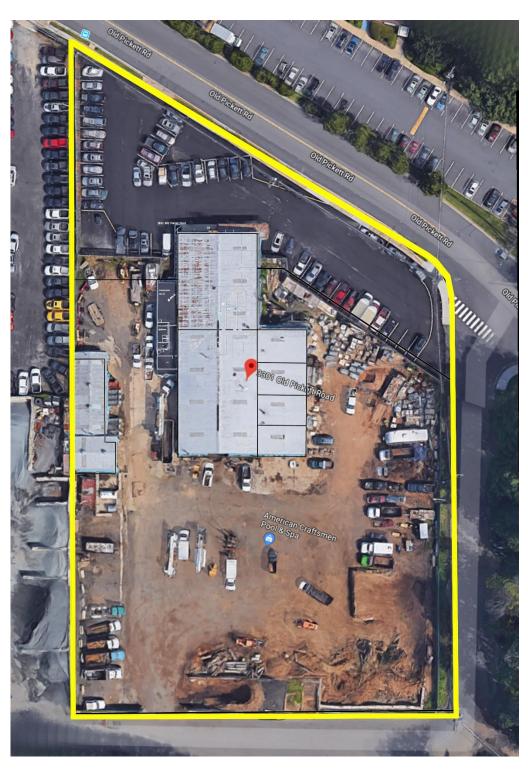

# For Lease

Available 30-60 days

2.78 acres usable fenced land and buildings

3301 Old Pickett Rd, Fairfax City, VA, rare close in location

--- Heavy Industrial Land and Buildings ---

#### 3301 Old Pickett Road, Fairfax VA

~ 2.78 acres land area, Heavy Industrial zoned, Fairfax City
Main building 15,400 sf (100 x 100 - 10,000 warehouse + 5,400 offices),
+ 2,500 in two smaller shop buildings