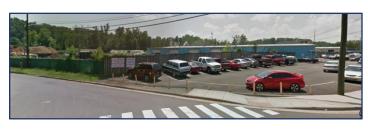

# For Lease

Available 30-60 days

2.78 acres usable fenced land and buildings

3301 Old Pickett Rd, Fairfax City, VA, rare close in location

--- Heavy Industrial Land and Buildings ---



# Proximate to <u>Vienna Metro</u> <a href="#">– 1.9 miles</a>

- I-66 and the Beltway, Route 29 and Route 50
- McLean, Falls Church, Tysons Corner, Vienna, Oakton, Fairfax City, Merrifield

Paved front parking area Rear access road to fenced lot





3 Buildings - 15,800 sf, 1,700 sf, 900 sf

Call 703-371-8419

## 3301 Old Pickett Road, Fairfax VA – Available for Lease, 2.78 Ac land area



#### 3301 Old Pickett Road, Fairfax VA

~ 2.78 acres land area, Heavy Industrial zoned, Fairfax City
Main building 15,400 sf (100 x 100 - 10,000 warehouse + 5,400 offices),
+ 2,500 in two smaller shop buildings



#### 3301 Old Pickett Road, office / support areas - floor plan 60 Fire place OFFICE OFFICE 11 × 13 12 × 15 Entry Area glass walls OFFICE 11 × 12 OFFICE 17 × 26 glass WALLS OFFICE 11 x9 OFFICE GIASS WALLS 12 x 27 OFFICE 11 × 13 70 OFFICE 11 x27 Kitchen Meeting Room OFFICE 60 x 14 8 × 18 OFFICE MBN 4 X9 LADIES 11 × 12 8×9 12×17 OPEN OFFICE 22 × 14 Cinderblock Wall BAthroom ↑ I Cinderblock Wall Telephone Room & BATHROOM ENTRY Electric Pane