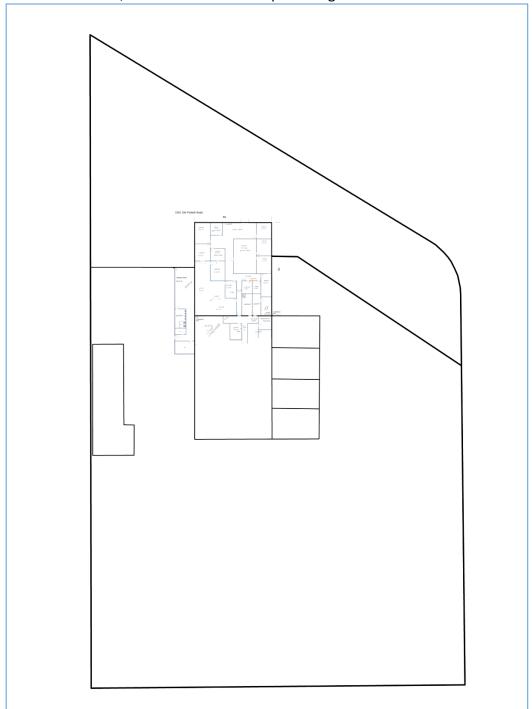

# For Lease

Available 30-60 days

2.78 acres usable fenced land and buildings

3301 Old Pickett Rd, Fairfax City, VA, rare close in location

--- Heavy Industrial Land and Buildings ---

## 3301 Old Pickett Road, Fairfax VA – Available for Lease, 2.78 Ac land area

#### 3301 Old Pickett Road, Fairfax VA

~ 2.78 acres land area, Heavy Industrial zoned, Fairfax City
Main building 15,400 sf (100 x 100 - 10,000 warehouse + 5,400 offices),
+ 2,500 in two smaller shop buildings