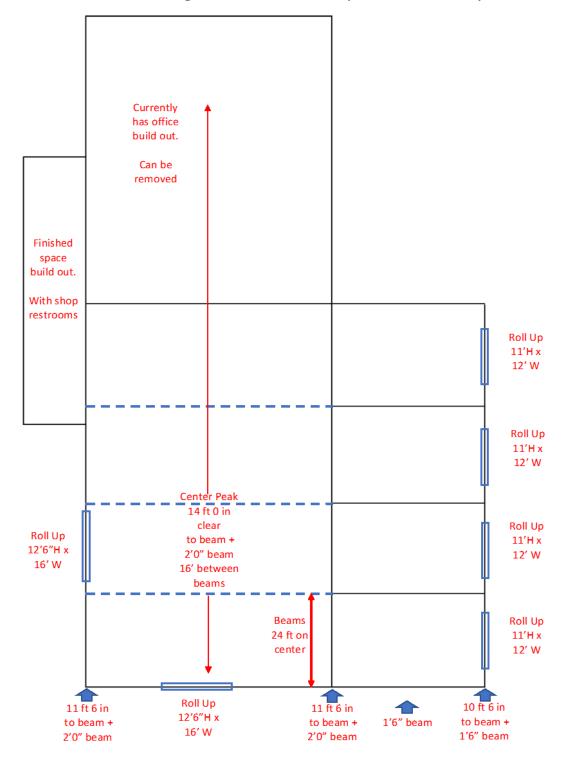

irfax VA – Available for Lease, 2.78 Ac land area



#### 3301 Old Pickett Road, Fairfax VA

~ 2.78 acres land area, Heavy Industrial zoned, Fairfax City
Main building 15,400 sf (100 x 100 - 10,000 warehouse + 5,400 offices),
+ 2,500 in two smaller shop buildings



#### 3301 Old Pickett Road, office / support areas - floor plan 60 Fire place OFFICE OFFICE 11 × 13 12 × 15 Entry Area glass walls OFFICE 11 × 12 OFFICE 17 × 26 glass WALLS OFFICE 11 x9 OFFICE GIASS WALLS 12 x 27 OFFICE 11 × 13 70 OFFICE 11 x27 Kitchen Meeting Room OFFICE 60 x 14 8 × 18 OFFICE MBN 4 X9 LADIES 11 × 12 8×9 12×17 OPEN OFFICE 22 × 14 Cinderblock Wall BAthroom ↑ I Cinderblock Wall Telephone Room & BATHROOM ENTRY Electric Panels OFFICE SHOP 9 x 13 /

### 3301 Old Pickett Clear Height to beams, rollup doors and bays



#### 3301 Old Pickett - Pictures Rear Yard