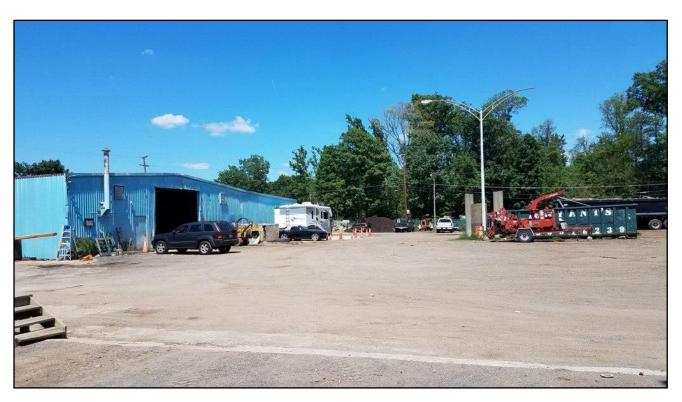

rea



#### 3301 Old Pickett Road, Fairfax VA

~ 2.78 acres land area, Heavy Industrial zoned, Fairfax City
Main building 15,400 sf (100 x 100 - 10,000 warehouse + 5,400 offices),
+ 2,500 in two smaller shop buildings



#### 3301 Old Pickett Road, office / support areas - floor plan 60 Fire place OFFICE OFFICE 11 × 13 12 × 15 Entry Area glass walls OFFICE 11 × 12 OFFICE 17 × 26 glass WALLS OFFICE 11 x9 OFFICE GIASS WALLS 12 x 27 OFFICE 11 × 13 70 OFFICE 11 x27 Kitchen Meeting Room OFFICE 60 x 14 8 × 18 OFFICE MBN 4 X9 LADIES 11 × 12 8×9 12×17 OPEN OFFICE 22 × 14 Cinderblock Wall BAthroom ↑ I Cinderblock Wall Telephone Room & BATHROOM ENTRY Electric Panels OFFICE SHOP 9 x 13 /

### 3301 Old Pickett Clear Height to beams, rollup doors and bays



#### 3301 Old Pickett - Pictures Rear Yard